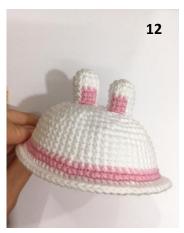

BUNNY EARS (2) - (pink and white yarn) - use the white yarn to make MAGIC RING, work in a continuous spiral (photo 11, 12)

Black word: white yarn.

Red word: pink yarn.

| Red Word. | onk yan.                    |     |
|-----------|-----------------------------|-----|
| Round     | Details                     | sts |
| 1         | 7sc into magic ring         | 7   |
| 2         | 7inc                        | 14  |
| 3-4       | 14SC                        | 14  |
| 5-7       | 5sc, <mark>3sc</mark> , 6sc | 14  |

Stuff the ears.

Fasten off, leaving a long tail for sewing.

Sew the ears to the hat.

| BAG - use the honey yarn to make MAGIC RING, work in round (photo 13, 14, 15, 16, 17, 18, 19, 20) |                                                                      |     |
|---------------------------------------------------------------------------------------------------|----------------------------------------------------------------------|-----|
| Round                                                                                             | Details                                                              | sts |
| 1                                                                                                 | Make a chain of 9ch. Start in the second chain from hook. 8sc. Turn. | 8   |
| 2-15                                                                                              | 1ch, 8sc, turn                                                       | 8   |
| 16                                                                                                | 1ch, dec, 4sc, dec,                                                  | 6   |