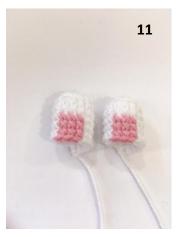

BUNNY EARS (2) - (pink and white yarn) - use the white yarn to make MAGIC RING, work in a continuous spiral (photo 11, 12)

Black word: white yarn.

Red word: pink yarn.

| Red Word. | onk yan.                    |     |
|-----------|-----------------------------|-----|
| Round     | Details                     | sts |
| 1         | 7sc into magic ring         | 7   |
| 2         | 7inc                        | 14  |
| 3-4       | 14SC                        | 14  |
| 5-7       | 5sc, <mark>3sc</mark> , 6sc | 14  |

Stuff the ears.

Fasten off, leaving a long tail for sewing.

Sew the ears to the hat.

| BAG - use the honey yarn to make MAGIC RING, work in round (photo 13, 14, 15, 16, 17, 18, 19, 20) |                                                                      |     |
|---------------------------------------------------------------------------------------------------|----------------------------------------------------------------------|-----|
| Round                                                                                             | Details                                                              | sts |
| 1                                                                                                 | Make a chain of 9ch. Start in the second chain from hook. 8sc. Turn. | 8   |
| 2-15                                                                                              | 1ch, 8sc, turn                                                       | 8   |
| 16                                                                                                | 1ch, dec, 4sc, dec,                                                  | 6   |