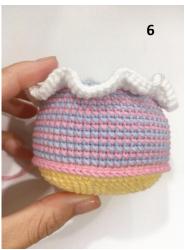

Make the detail: turn the body, working in the FLO of round 9, with the pink yarn: 6oslst. (photo 4)
Fasten off and weaves in the yarn end.

| HEAD - use the yellow yarn to make MAGIC RING - work in a continuous spiral (photo 7) |                     |     |
|---------------------------------------------------------------------------------------|---------------------|-----|
| Round                                                                                 | Details             | Sts |
| 1                                                                                     | 8sc into magic ring | 8   |
| 2                                                                                     | 8inc                | 16  |
| 3                                                                                     | (sc, inc)*8         | 24  |
| 4                                                                                     | (sc, inc, sc)*8     | 32  |
| 5                                                                                     | (3sc, inc)*8        | 40  |