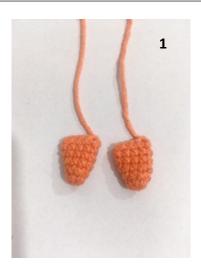

| BODY - (yellow, pink, light blue and white yarn) - use the yellow yarn, work in a continuous spiral (photo 2, 3, 4, 5, 6) |                                                                        |     |
|---------------------------------------------------------------------------------------------------------------------------|------------------------------------------------------------------------|-----|
| Round                                                                                                                     | Details                                                                | Sts |
| Make a chai                                                                                                               | n of 11ch. Start in the second chain from hook.                        |     |
| 1                                                                                                                         | 9sc, 3sc into the last stitch, work on a long the other side: 8sc, inc | 22  |
| 2                                                                                                                         | inc, 8sc, 3inc, 8sc, 2inc                                              | 28  |
| 3                                                                                                                         | sc, inc, 8sc, (inc, sc)*3, 8sc, (inc, sc)*2                            | 34  |
| 4                                                                                                                         | inc, 10sc, (2sc, inc)*3, 8sc, (2sc, inc)*2                             | 40  |
| 5                                                                                                                         | (2sc, inc, 2sc)*8                                                      | 48  |
| 6                                                                                                                         | 48sc                                                                   | 48  |
| 7                                                                                                                         | (5sc, inc)*8                                                           | 56  |
| 8                                                                                                                         | 56sc                                                                   | 56  |
| 9                                                                                                                         | (13sc, inc)*4                                                          | 60  |
| 10                                                                                                                        | Change to pink yarn BLO: 6osc                                          | 60  |
| 11                                                                                                                        | Change to light blue yarn 6osc                                         | 60  |
| 12                                                                                                                        | Change to pink yarn 6osc                                               | 60  |
| 13                                                                                                                        | Change to light blue yarn 6osc                                         | 60  |
| 14                                                                                                                        | Change to pink yarn 6osc                                               | 60  |
| 15                                                                                                                        | Change to light blue yarn 6osc                                         | 60  |
| 16                                                                                                                        | Change to pink yarn 6osc                                               | 60  |
| 17                                                                                                                        | Change to light blue yarn 6osc                                         | 60  |
| 18                                                                                                                        | Change to pink yarn 6osc                                               | 60  |
| 19                                                                                                                        | Change to light blue yarn (13sc, dec)*4                                | 56  |
| 20                                                                                                                        | Change to pink yarn 56sc                                               | 56  |