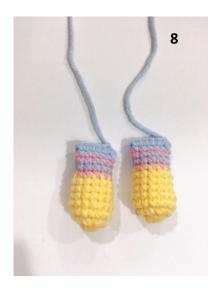

Fasten off, leaving a long tail for sewing.

Stuffing the head.

Glue one pair of 8mm black eyes between round 17 and 18 with 7sts apart.

| ARMS (2) - (yellow, pink and light blue yarn) - use the yellow yarn to make MAGIC RING, work in a continuous spiral (photo 8) |                                  |     |
|-------------------------------------------------------------------------------------------------------------------------------|----------------------------------|-----|
| Round                                                                                                                         | Details                          | sts |
| 1                                                                                                                             | 8sc into magic ring              | 8   |
| 2                                                                                                                             | 8inc                             | 16  |
| 3-4                                                                                                                           | 16sc                             | 16  |
| 5                                                                                                                             | (6sc, dec)*2                     | 14  |
| 6-7                                                                                                                           | 14SC                             | 14  |
| 8                                                                                                                             | Change to pink yarn (5sc, dec)*2 | 12  |
| 9                                                                                                                             | Change to light blue yarn 12sc   | 12  |
| 10                                                                                                                            | Change to pink yarn 12sc         | 12  |
| 11                                                                                                                            | Change to light blue yarn 12sc   | 12  |
| Stuffing the arms. Flatten and fold the top of the arm, saw a opposite stitches                                               |                                  |     |

Stuffing the arms. Flatten and fold the top of the arm, sew 2 opposite stitches. Leaving a long tail for sewing.

| BEAK - use the orange yarn to make MAGIC RING, work in a continuous spiral (photo 9) |                     |     |
|--------------------------------------------------------------------------------------|---------------------|-----|
| Round                                                                                | Details             | sts |
| 1                                                                                    | 6sc into magic ring | 6   |
| 2                                                                                    | (sc, inc)*3         | 9   |
| 3                                                                                    | (2sc, inc)*3        | 12  |
| Fasten off, leaving a long tail for sewing.                                          |                     |     |