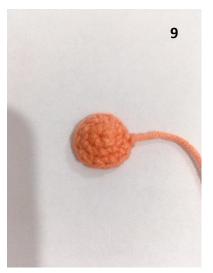

Stuffing the arms. Flatten and fold the top of the arm, sew 2 opposite stitches. Leaving a long tail for sewing.

| BEAK - use the orange yarn to make MAGIC RING, work in a continuous spiral (photo 9) |                     |     |
|--------------------------------------------------------------------------------------|---------------------|-----|
| Round                                                                                | Details             | sts |
| 1                                                                                    | 6sc into magic ring | 6   |
| 2                                                                                    | (sc, inc)*3         | 9   |
| 3                                                                                    | (2sc, inc)*3        | 12  |
| Fasten off, leaving a long tail for sewing.                                          |                     |     |