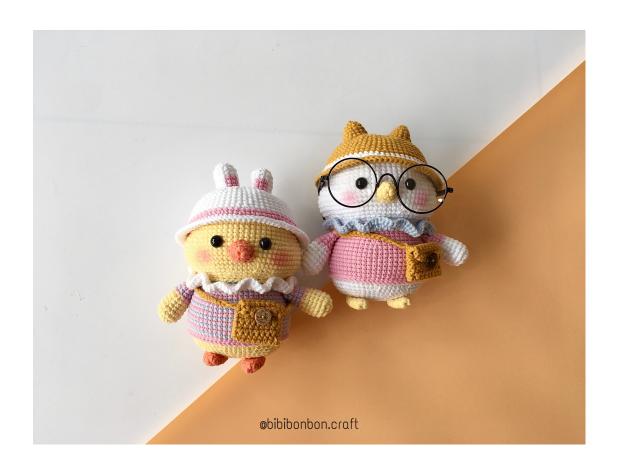

#### Let's start!

| FEET (2) - use the orange yarn to make MAGIC RING, work in a continuous spiral (photo 1) |                     |     |
|------------------------------------------------------------------------------------------|---------------------|-----|
| Round                                                                                    | Details             | Sts |
| 1                                                                                        | 6sc into magic ring | 6   |
| 2                                                                                        | (2SC, inc)*2        | 8   |
| 3                                                                                        | (3sc, inc)*2        | 10  |
| 4-5                                                                                      | 10SC                | 10  |
| Fasten off, leaving a long tail for sewing.                                              |                     |     |