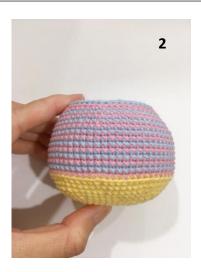

| 21                                                                               | Change to light blue yarn (12sc, dec)*4                                                | 52  |
|----------------------------------------------------------------------------------|----------------------------------------------------------------------------------------|-----|
| 22                                                                               | Change to pink yarn 52sc                                                               | 52  |
| 23                                                                               | Change to light blue yarn. BLO: (11sc, dec)*4                                          | 48  |
| Fasten off, leaving a long tail for sewing. Stuffing the body.  Make the collar: |                                                                                        |     |
| 1                                                                                | Turn the body, working in the FLO of round 22, with the white yarn: ch, 52sc (photo 3) | 52  |
| 2                                                                                | 52inc                                                                                  | 104 |
| 3                                                                                | 104SC                                                                                  | 104 |
| Fasten off and weaves in the yarn end.                                           |                                                                                        |     |