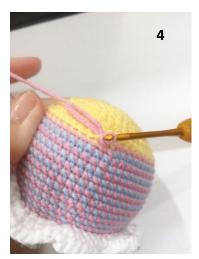

| BODY - (yellow, pink, light blue and white yarn) - use the yellow yarn, work in a continuous spiral (photo 2, 3, 4, 5, 6) |                                                                        |     |
|---------------------------------------------------------------------------------------------------------------------------|------------------------------------------------------------------------|-----|
| Round                                                                                                                     | Details                                                                | Sts |
| Make a chai                                                                                                               | n of 11ch. Start in the second chain from hook.                        |     |
| 1                                                                                                                         | 9sc, 3sc into the last stitch, work on a long the other side: 8sc, inc | 22  |
| 2                                                                                                                         | inc, 8sc, 3inc, 8sc, 2inc                                              | 28  |
| 3                                                                                                                         | sc, inc, 8sc, (inc, sc)*3, 8sc, (inc, sc)*2                            | 34  |
| 4                                                                                                                         | inc, 10sc, (2sc, inc)*3, 8sc, (2sc, inc)*2                             | 40  |
| 5                                                                                                                         | (2sc, inc, 2sc)*8                                                      | 48  |
| 6                                                                                                                         | 48sc                                                                   | 48  |
| 7                                                                                                                         | (5sc, inc)*8                                                           | 56  |
| 8                                                                                                                         | 56sc                                                                   | 56  |
| 9                                                                                                                         | (13sc, inc)*4                                                          | 60  |
| 10                                                                                                                        | Change to pink yarn BLO: 6osc                                          | 60  |
| 11                                                                                                                        | Change to light blue yarn 6osc                                         | 60  |
| 12                                                                                                                        | Change to pink yarn 6osc                                               | 60  |
| 13                                                                                                                        | Change to light blue yarn 6osc                                         | 60  |
| 14                                                                                                                        | Change to pink yarn 6osc                                               | 60  |
| 15                                                                                                                        | Change to light blue yarn 6osc                                         | 60  |
| 16                                                                                                                        | Change to pink yarn 6osc                                               | 60  |
| 17                                                                                                                        | Change to light blue yarn 6osc                                         | 60  |
| 18                                                                                                                        | Change to pink yarn 6osc                                               | 60  |
| 19                                                                                                                        | Change to light blue yarn (13sc, dec)*4                                | 56  |
| 20                                                                                                                        | Change to pink yarn 56sc                                               | 56  |