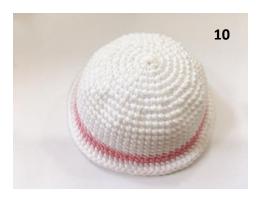

|                                        | te and pink yarn) - use the pink yarn (white cat) in a continuous spiral (photo 10) | to make MAGIC |
|----------------------------------------|-------------------------------------------------------------------------------------|---------------|
| Round                                  | Details                                                                             | sts           |
| 1                                      | 8sc into magic ring                                                                 | 8             |
| 2                                      | 8inc                                                                                | 16            |
| 3                                      | (sc, inc)*8                                                                         | 24            |
| 4                                      | (sc, inc, sc)*8                                                                     | 32            |
| 5                                      | (3sc, inc)*8                                                                        | 40            |
| 6                                      | (2sc, inc, 2sc)*8                                                                   | 48            |
| 7                                      | (5sc, inc)*8                                                                        | 56            |
| 8                                      | 56sc                                                                                | 56            |
| 9                                      | (3sc, inc, 3sc)*8                                                                   | 64            |
| 10-14                                  | 64sc                                                                                | 64            |
| 15                                     | (15sc, inc)*4                                                                       | 68            |
| 16                                     | Change to pink yarn: 68sc                                                           | 68            |
| 17                                     | (2SC, inc)*22, 2SC                                                                  | 90            |
| 18                                     | Change to white yarn: 90sc                                                          | 90            |
| 19                                     | (16sc, dec)*5                                                                       | 85            |
| Fasten off and weaves in the yarn end. |                                                                                     |               |