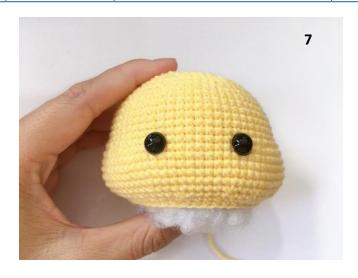

Make the detail: turn the body, working in the FLO of round 9, with the pink yarn: 6oslst. (photo 4)
Fasten off and weaves in the yarn end.

| HEAD - use the yellow yarn to make MAGIC RING - work in a continuous spiral (photo 7) |                     |     |
|---------------------------------------------------------------------------------------|---------------------|-----|
| Round                                                                                 | Details             | Sts |
| 1                                                                                     | 8sc into magic ring | 8   |
| 2                                                                                     | 8inc                | 16  |
| 3                                                                                     | (sc, inc)*8         | 24  |
| 4                                                                                     | (sc, inc, sc)*8     | 32  |
| 5                                                                                     | (3sc, inc)*8        | 40  |

| 6       | (2sc, inc, 2sc)*8                        | 48 |
|---------|------------------------------------------|----|
| 7       | (5sc, inc)*8                             | 56 |
| 8       | 56sc                                     | 56 |
| 9       | (3sc, inc, 3sc)*8                        | 64 |
| 10 - 16 | 64sc                                     | 64 |
| 17      | 9sc, (sc, inc)*8, 14sc, (sc, inc)*8, 9sc | 80 |
| 18-22   | 8osc                                     | 80 |
| 23      | (4sc, dec, 4sc)*8                        | 72 |
| 24      | (7sc, dec)*8                             | 64 |
| 25      | (3sc, dec, 3sc)*8                        | 56 |
| 26      | (5sc, dec)*8                             | 48 |

Fasten off, leaving a long tail for sewing.

Stuffing the head.

Glue one pair of 8mm black eyes between round 17 and 18 with 7sts apart.

| ARMS (2) - (yellow, pink and light blue yarn) - use the yellow yarn to make MAGIC RING, work in a continuous spiral (photo 8) |                                  |     |
|-------------------------------------------------------------------------------------------------------------------------------|----------------------------------|-----|
| Round                                                                                                                         | Details                          | sts |
| 1                                                                                                                             | 8sc into magic ring              | 8   |
| 2                                                                                                                             | 8inc                             | 16  |
| 3-4                                                                                                                           | 16sc                             | 16  |
| 5                                                                                                                             | (6sc, dec)*2                     | 14  |
| 6-7                                                                                                                           | 14SC                             | 14  |
| 8                                                                                                                             | Change to pink yarn (5sc, dec)*2 | 12  |
| 9                                                                                                                             | Change to light blue yarn 12sc   | 12  |
| 10                                                                                                                            | Change to pink yarn 12sc         | 12  |
| 11                                                                                                                            | Change to light blue yarn 12sc   | 12  |
| Stuffing the arms. Flatten and fold the top of the arm, saw a opposite stitches                                               |                                  |     |