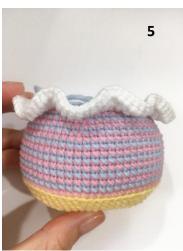

| 21                                                                               | Change to light blue yarn (12sc, dec)*4                                                | 52  |
|----------------------------------------------------------------------------------|----------------------------------------------------------------------------------------|-----|
| 22                                                                               | Change to pink yarn 52sc                                                               | 52  |
| 23                                                                               | Change to light blue yarn. BLO: (11sc, dec)*4                                          | 48  |
| Fasten off, leaving a long tail for sewing. Stuffing the body.  Make the collar: |                                                                                        |     |
| 1                                                                                | Turn the body, working in the FLO of round 22, with the white yarn: ch, 52sc (photo 3) | 52  |
| 2                                                                                | 52inc                                                                                  | 104 |
| 3                                                                                | 104SC                                                                                  | 104 |
| Fasten off and weaves in the yarn end.                                           |                                                                                        |     |