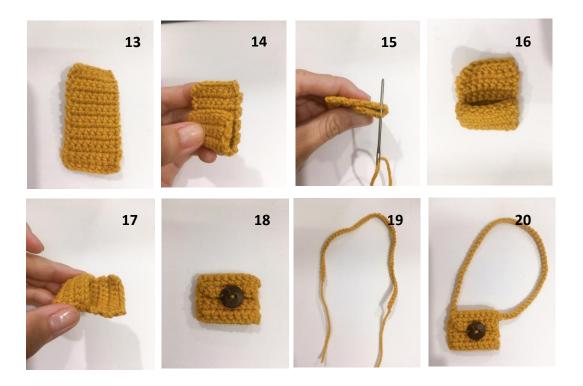

Stuff the ears.

Fasten off, leaving a long tail for sewing.

Sew the ears to the hat.

| BAG - use the honey yarn to make MAGIC RING, work in round (photo 13, 14, 15, 16, 17, 18, 19, 20) |                                                                      |     |
|---------------------------------------------------------------------------------------------------|----------------------------------------------------------------------|-----|
| Round                                                                                             | Details                                                              | sts |
| 1                                                                                                 | Make a chain of 9ch. Start in the second chain from hook. 8sc. Turn. | 8   |
| 2-15                                                                                              | 1ch, 8sc, turn                                                       | 8   |
| 16                                                                                                | 1ch, dec, 4sc, dec,                                                  | 6   |

Fasten off and weaves in the yarn end. (photo 13)

Fold the piece and sew on both sides. (photo 14, 15, 16, 17)

Sew the button to the bag.(photo 18)

Strap bag: make a chain of 58ch. Fasten off, leaving a long tail for sewing. (photo 19) Sew the strap to the bag. (photo 20)